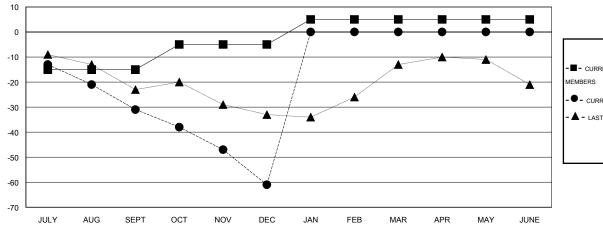

#### GOALS AND ACTUAL MEMBERS CUMULATIVE

| -■-  | CURRENT YEAR GOALS FOR NEW |
|------|----------------------------|
| MEMB | EDS.                       |

- CURRENT YEAR ACTUAL MEMBERS

- ▲ - LAST YEAR ACTUAL MEMBERS